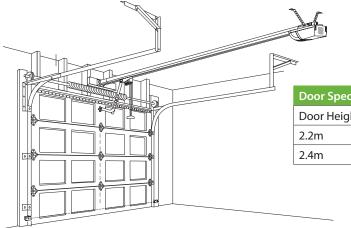

### **TYPICAL INSTALLATION - SECTIONAL DOOR**

| Door Specifications |              |                   |
|---------------------|--------------|-------------------|
| Door Height         | Fixing Point | Alt. Fixing Point |
| 2.2m                | 2840mm       | 2950mm            |
| 2.4m                | 3040mm       | 3150mm            |