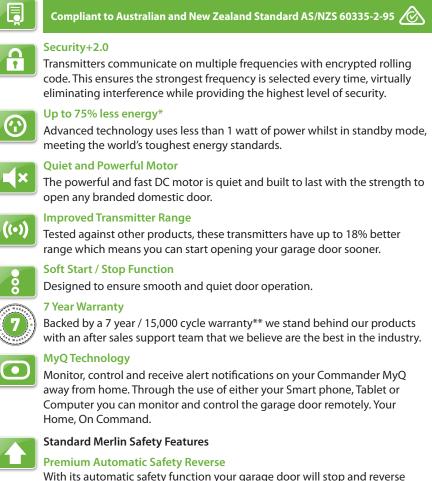

### **Key Benefits**

With its automatic safety function your garage door will stop and reverse automatically if obstructed going down or stop going up.

### **Automatic Force Sensing**

Equipped with automatic force sensing, with each operation the garage door opener monitors and adjusts the force needed to open your garage door.

## **Manual Release**

In case of power failure you can simply activate the manual release to open your garage door.

### SPECIFICATIONS

- 24V DC motor with thermal overload protection
- Input voltage: 240V AC
- Rated door area up to 20m<sup>2</sup>
- Max door weight: up to 130kg
- Max peak pulling force: 1000 N
- C-rail with belt drive
- 433.92, 433.30, 434.54 MHz AM radio with Chamberlain Security + 2.0 rolling code technology
- Up to 64 memory registers
- Courtesy light: LED
- Min headroom required: 30mm
- MyQ Technology