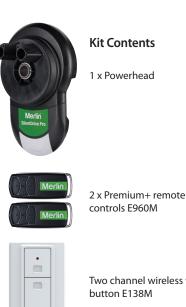

#### Manual Release

In case of power failure you can simply activate the manual release to open your garage door.

\*when compared to other available products \*\*conditions apply

Two channel wireless wall

#### **OPTIONAL ACCESSORIES**

Merlin+2.0

Wall or visor mounted three channel transmitter E943M

single channel transmitter E940M

3 channel mini transmitter E945M

Wireless keypad E840M

Protector system safety beam sensors 774ANZ