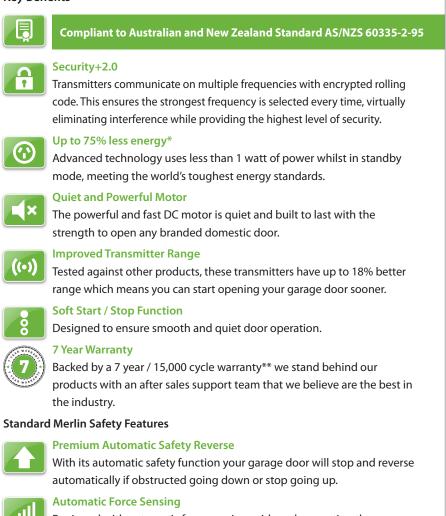

#### **Key Benefits**

Equipped with automatic force sensing, with each operation the garage door opener monitors and adjusts the force needed to open your garage door.