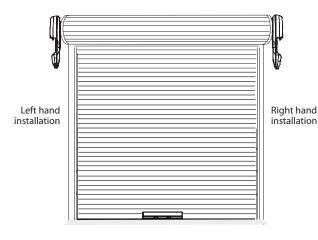

lease

In case of power failure you can simply activate the manual release to open your garage door.

\*when compared to other available products \*\*conditions apply





Two channel wireless wall

Merlin Weight bar

#### SPECIFICATIONS

- 24V DC motor with thermal overload protection
- Input voltage: 240V AC
- Rated door area up to 18m<sup>2</sup>
- Drum rotations: 4.5
- Max door weight: up to 120kg
- Max peak pulling force: 550 N
- Minimum side room 45mm
- 433.30, 434.54, 433.92 MHz AM radio with Security+2.0 encrypted rolling code technology.
- Up to 64 memory registers
- Garage illumination: New LED lighting
- Noise rating 1M : 57DB

## **SilentDrive Pro**





Door height: 4.5m, 3.0m Door width: 4.0m, 6.0m Single dwelling, max door weight: up to 120kg

#### **TYPICAL INSTALLATION**



#### **OPTIONAL ACCESSORIES**



Merlin+2.0

Wall or visor mounted three channel transmitter E943M



single channel transmitter E940M



3 channel mini transmitter E945M



Wireless keypad E840M



Protector system safety beam sensors 774ANZ



The World's Largest Manufacturer of Garage Door Openers

Australia Phone: 1800 638 234 Fax: 1800 888 121 Web: gomerlin.com.au New Zealand Phone: 0800 653 667 Fax: 0800 653 663 Web: gomerlin.co.nz

<sup>™</sup> Trademark of The Chamberlain Group, Inc. <sup>®</sup> Registered Trademark of the Chamberlain Group, Inc. © 2017 The Chamberlain Group, Inc.

### 13 second (based on a 2

Minimum distance from edge of curtain to edge of door bracket 45 mm

95 mm

**DOOR SPECIFICATIONS** 

13 seconds

Maximum lifting under spring tension = 20kg
Suitable for